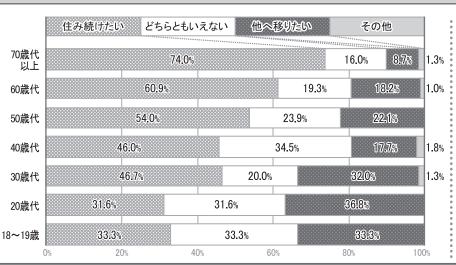

霞

画

60歳代

《アンケート調査の結果》 中学生・高校生・8~9歳の若い世代と 50歳代 40歳代 30歳代

20歳代 18~19歳 高校生

中学校 2年生

《アンケート調査の結果》

齢が高くなるにつれて多くなっています。 や「日常生活」が不便である、「将来発展の 下で3割を超えています。理由は、「交通 能性が乏しい」が多くなっています。 五霞町に「住み続けたい」を思う人は、年 他へ移りたい」と思う人は、 30歳代以

# **●今後も五霞町に住み続けたい**

(住民年代別)