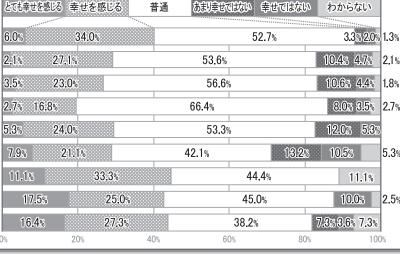

## 感じていますか。 (住民年代別・中学生・高校生)

2.1%

1.8%

2.7%

5.3%

2.5%

第

6次

霞

画

60歳代

《アンケート調査の結果》 中学生・高校生・8~9歳の若い世代と 50歳代 40歳代 30歳代

20歳代 18~19歳 高校生

中学校 2年生

《アンケート調査の結果》

齢が高くなるにつれて多くなっています。 や「日常生活」が不便である、「将来発展の 下で3割を超えています。理由は、「交通 能性が乏しい」が多くなっています。 五霞町に「住み続けたい」を思う人は、年 他へ移りたい」と思う人は、 30歳代以